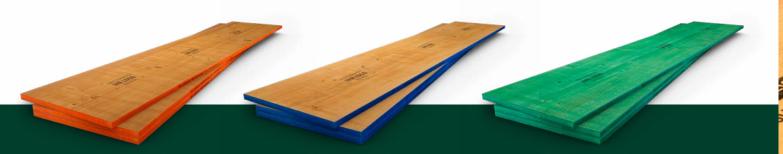

## LOGO AND COLOURS

As a special option, we can print your logo on the surface of the shuttering panels. The colour of the surface coating and the edge sealing can also be changed on request. How does this benefit you? Personalisation deters thieves and encourages more careful handling of the panels. Plus you can also advertise your business with your customised, well-maintained panelling!

### **PANEL COLOUR**

Surfaces and edges in your company's colour!

- Instant identification from the surface and in the package
- Advertising
- Clear ownership
- Protects against theft
- From 2000 m<sup>2</sup> order quantity